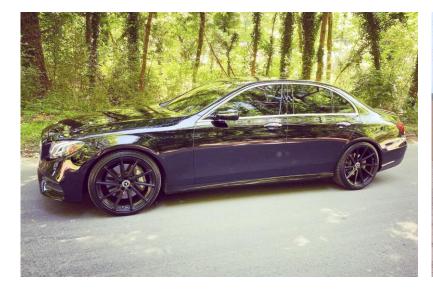

#### Wheels for Mercedes

#### **Specification**

Car Model: C/E/CLS/S/CLA/GLC/GLE/GLK/GLC

PCD: 5\*112/5\*130/custom

Size: 17/18/19/20/21/22 inch/custom

CB: 66.6/84.1mm/custom

ET: 36/43/45mm/custom