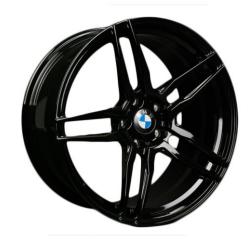

#### Wheels for BMW

#### **Specification**

Car Model: BMW 1234567 Z4 X1 X3 X4 X5 X6

PCD: 5\*112/5\*120/custom

Size: 17/18/19/20/21/22 inch/custom

CB: 66.6/72.6mm/custom

ET: 25/28/35/39mm/custom