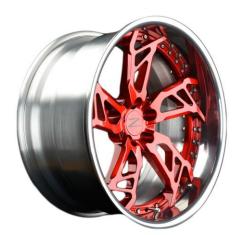

l: Cayman Panamera 911 Macan

PCD: 5\*112/5\*130

Size: 17/18/19/20/21/22 inch

CB: 66.5/71.6mm

ET: 50/60/63mm/custom

























#### Wheels for Mercedes

#### **Specification**

Car Model: C/E/CLS/S/CLA/GLC/GLE/GLK/GLC

PCD: 5\*112/5\*130/custom

Size: 17/18/19/20/21/22 inch/custom

CB: 66.6/84.1mm/custom

ET: 36/43/45mm/custom

























# Wheels for Toyota/Lexus

#### **Specification**

Car Model: Camry/GR SUPRA/ES/LX/NX/RX

PCD: 5\*112/5\*130/custom

Size: 17/18/19/20/21/22 inch/custom

CB:66.6/84.1mm/custom

ET:36/43/45mm/custom

























## Wheels for Ford

#### **Specification**

Car Model: Mustang/GT/Explorer/Edge/F-150

PCD: 5\*112/5\*120/custom

Size: 18/19/20/21/22 inch/custom

CB: 66.6/72.6mm/custom

ET: 25/28/35/39mm/custom

























## **NEW collections from Tesla**













# 04

# ONE-STOP SERVICE

Our service team is efficient and will make sure your order process easy and costefficient. If there is a product you are looking for and can not find it on our website or catalogue, we will do our best to give you professional advice.



#### **Our Team**



**General Manager** 



**Technical Adviser** 



Holly

**Senior Sales** 

Allen started his career as a technical engineer in the industry, then undertake international sales to meet various customer needs for over 10 years. With extensive experience in many projects of the industry, the company was founded and named ECHO.

Allen has a passion to build a long-term business with our clients based on quality products, cost saving and dedicated ser