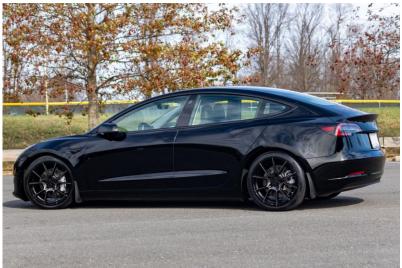

18/19/20/21/22 inch

CB: 66.5/71.6mm

ET: 50/60/63mm/custom

























#### Wheels for Mercedes

#### **Specification**

Car Model: C/E/CLS/S/CLA/GLC/GLE/GLK/GLC

PCD: 5\*112/5\*130/custom

Size: 17/18/19/20/21/22 inch/custom

CB: 66.6/84.1mm/custom

ET: 36/43/45mm/custom

























# Wheels for Toyota/Lexus

#### **Specification**

Car Model: Camry/GR SUPRA/ES/LX/NX/RX

PCD: 5\*112/5\*130/custom

Size: 17/18/19/20/21/22 inch/custom

CB:66.6/84.1mm/custom

ET:36/43/45mm/custom

























## Wheels for Ford

#### **Specification**

Car Model: Mustang/GT/Explorer/Edge/F-150

PCD: 5\*112/5\*120/custom

Size: 18/19/20/21/22 inch/custom

CB: 66.6/72.6mm/custom

ET: 25/28/35/39mm/custom

























## **NEW collections from Tesla**













# 04

# ONE-STOP SERVICE

Our service team is efficient and will make sure your order process easy and costefficient. If there is a product you are looking for and can not find it on our website or catalogue, we will do our best to give you professional advice.



#### **Our Team**



**General Manager** 



**Technical Adviser** 



Holly

**Senior Sales** 

Allen started his career as a technical engineer in the industry, then undertake international sales to meet various customer needs for over 10 years. With extensive experience in many projects of the industry, the company was founded and named ECHO.

Allen has a passion to build a long-term business with our clients based on quality products, cost saving and dedicated service.

#### **Service Process**



Cooperate with ECHO, we