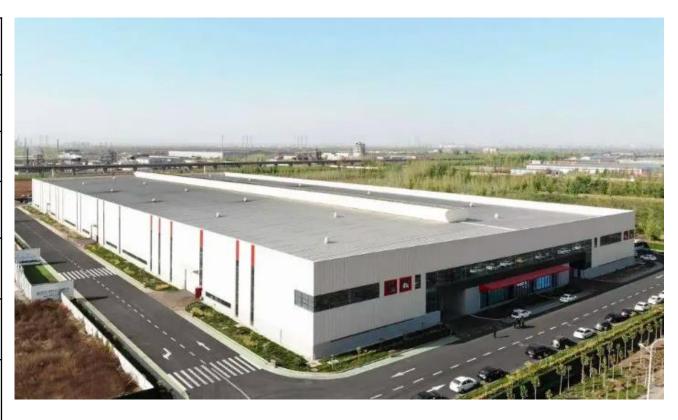

# **Company Overview**

| Year Established       | 2001                                                                                                      |
|------------------------|-----------------------------------------------------------------------------------------------------------|
| Total Employees        | 150-200 people                                                                                            |
| Factory Area           | 60,000 square meters                                                                                      |
| OEM & ODM              | Available                                                                                                 |
| Production<br>Capacity | 50,000 pcs per month                                                                                      |
| Long-term<br>Partner   | GERA、TIS、FITTIPALDI、<br>DROPSTAR、CENTERLINE                                                               |
| Main Markets           | North America, Eastern Asia,<br>Europe, Oceania, Southeast<br>Asia, Middle East, Africa, South<br>America |