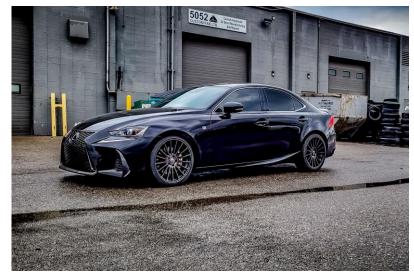

# Wheels for Toyota/Lexus

#### **Specification**

Car Model: Camry/GR SUPRA/ES/LX/NX/RX

PCD: 5\*112/5\*130/custom

Size: 17/18/19/20/21/22 inch/custom

CB:66.6/84.1mm/custom

ET:36/43/45mm/custom