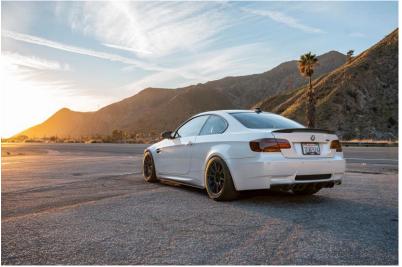

#### Wheels for BMW

#### **Specification**

Car Model: BMW 1234567 Z4 X1 X3 X4 X5 X6

PCD: 5\*112/5\*120/custom

Size: 17/18/19/20/21/22 inch/custom

CB: 66.6/72.6mm/custom

ET: 25/28/35/39mm/custom