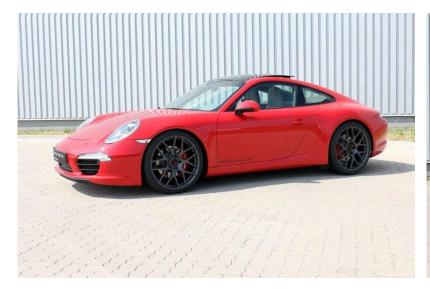

## Wheels for Porsche

#### **Specification**

Car Model: Cayman Panamera 911 Macan

PCD: 5\*112/5\*130

Size: 17/18/19/20/21/22 inch

CB: 66.5/71.6mm

ET: 50/60/63mm/custom