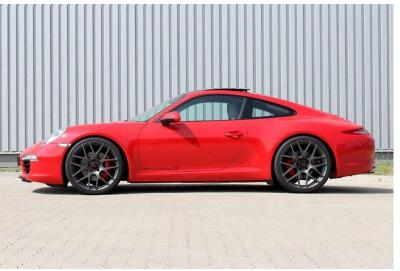

## Wheels for Porsche

#### **Specification**

Car Model: Cayman Panamera 911 Macan

PCD: 5\*112/5\*130

Size: 17/18/19/20/21/22 inch

CB: 66.5/71.6mm

ET: 50/60/63mm/custom