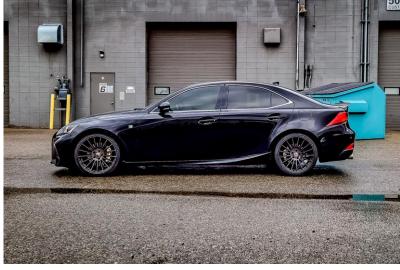

# Wheels for Toyota/Lexus

#### **Specification**

Car Model: Camry/GR SUPRA/ES/LX/NX/RX

PCD: 5\*112/5\*130/custom

Size: 17/18/19/20/21/22 inch/custom

CB:66.6/84.1mm/custom

ET:36/43/45mm/custom