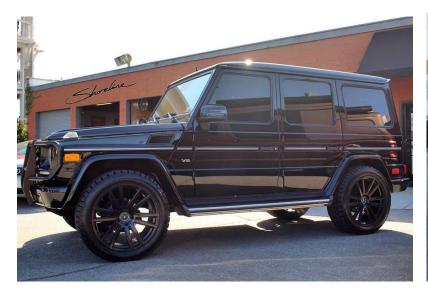

#### Wheels for Mercedes

#### **Specification**

Car Model: C/E/CLS/S/CLA/GLC/GLE/GLK/GLC

PCD: 5\*112/5\*130/custom

Size: 17/18/19/20/21/22 inch/custom

CB: 66.6/84.1mm/custom

ET: 36/43/45mm/custom