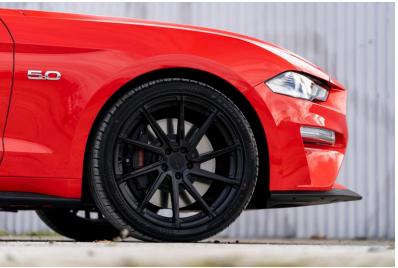

## Wheels for Ford

#### **Specification**

Car Model: Mustang/GT/Explorer/Edge/F-150

PCD: 5\*112/5\*120/custom

Size: 18/19/20/21/22 inch/custom

CB: 66.6/72.6mm/custom

ET: 25/28/35/39mm/custom