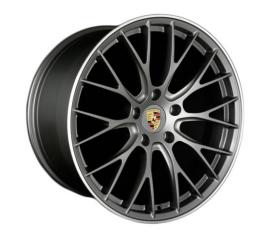

## Wheels for Porsche

#### **Specification**

Car Model: Cayman Panamera 911 Macan

PCD: 5\*112/5\*130

Size: 17/18/19/20/21/22 inch

CB: 66.5/71.6mm

ET: 50/60/63mm/custom