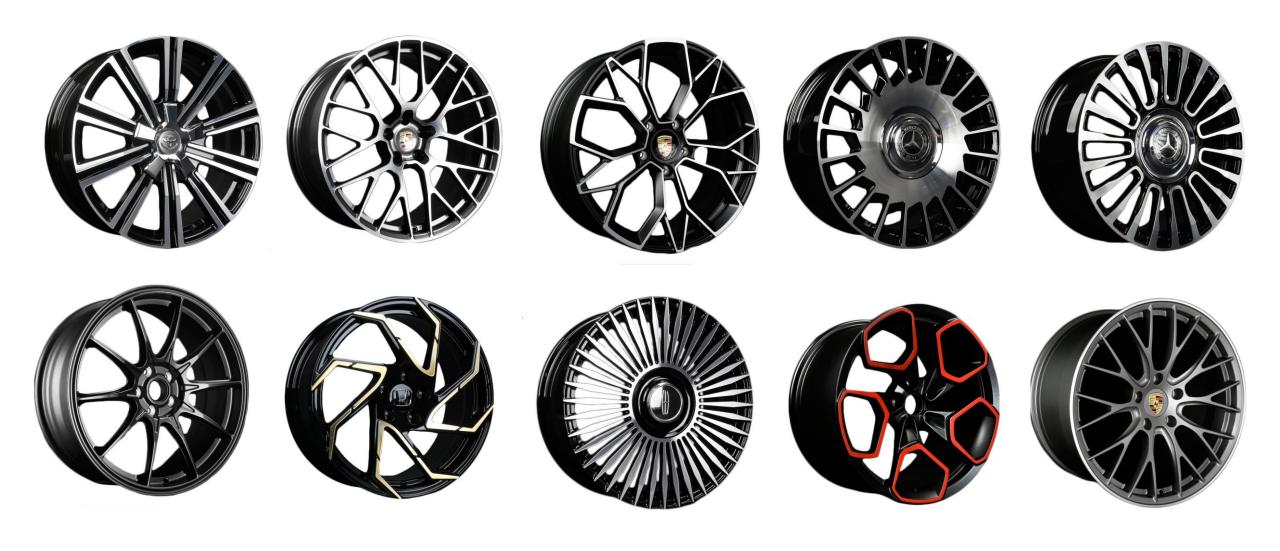

|
| Production<br>Capacity | 50,000 pcs per month                                                                                      |
| Long-term<br>Partner   | GERA、TIS、FITTIPALDI、<br>DROPSTAR、CENTERLINE                                                               |
| Main Markets           | North America, Eastern Asia,<br>Europe, Oceania, Southeast<br>Asia, Middle East, Africa, South<br>America |



# **Quality Guarantee**



#### Material

6061-T6 aluminum ingot



#### **Machinery**

CNC machining center



#### **Test & Certification**

Three-coordinate measurement Impact test Radial fatigue test X-ray inspection Dynamic balance test TUV/ DOT /JWL/ ISO TS16949













Monoblock





**Forged 2-Piece** 



**Customize** 



4x4 Off-Road



Accessories

# Forged Monoblock



# Forged 2-Piece



# 4x4 Off-Road

















# 03

# SHOP BY BRANDS

Our wheels are perfect fit to all kinds of vehicles, share you partial collections here.

Just tell us your car model, our sales person will recommend some common wheels for your choice, you can even see in advance how the wheels fit into your car.



#### Wheels for BMW

#### **Specification**

Car Model: BMW 1234567 Z4 X1 X3 X4 X5 X6

PCD: 5\*112/5\*120/custom

Size: 17/18/19/20/21/22 inch/custom

CB: 66.6/72.6mm/custom

ET: 25/28/35/39mm/custom

























## Wheels for Porsche

#### **Specification**

Car Model: Cayman Panamera 911 Macan

PCD: 5\*112/5\*130

Size: 17/18/19/20/21/22 inch

CB: 66.5/71.6mm

ET: 50/60/63mm/custom

























#### Wheels for Mercedes

#### **Specification