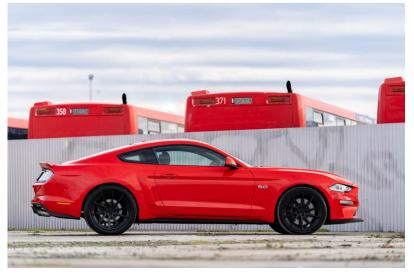

## Wheels for Ford

#### **Specification**

Car Model: Mustang/GT/Explorer/Edge/F-150

PCD: 5\*112/5\*120/custom

Size: 18/19/20/21/22 inch/custom

CB: 66.6/72.6mm/custom

ET: 25/28/35/39mm/custom