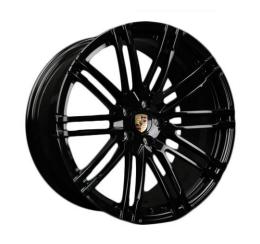

## Wheels for Porsche

#### **Specification**

Car Model: Cayman Panamera 911 Macan

PCD: 5\*112/5\*130

Size: 17/18/19/20/21/22 inch

CB: 66.5/71.6mm

ET: 50/60/63mm/custom