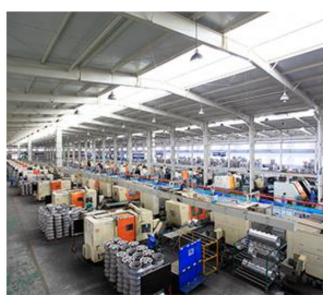

# **Company Overview**

| Year Established       | 2001                                                                                                      |
|------------------------|-----------------------------------------------------------------------------------------------------------|
| Total Employees        | 150-200 people                                                                                            |
| Factory Area           | 60,000 square meters                                                                                      |
| OEM & ODM              | Available                                                                                                 |
| Production<br>Capacity | 50,000 pcs per month                                                                                      |
| Long-term<br>Partner   | GERA、TIS、FITTIPALDI、<br>DROPSTAR、CENTERLINE                                                               |
| Main Markets           | North America, Eastern Asia,<br>Europe, Oceania, Southeast<br>Asia, Middle East, Africa, South<br>America |

# **Quality Guarantee**