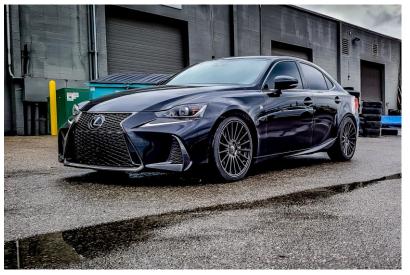

# Wheels for Toyota/Lexus

#### **Specification**

Car Model: Camry/GR SUPRA/ES/LX/NX/RX

PCD: 5\*112/5\*130/custom

Size: 17/18/19/20/21/22 inch/custom

CB:66.6/84.1mm/custom

ET:36/43/45mm/custom