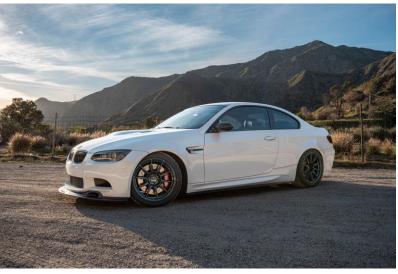

#### Wheels for BMW

#### **Specification**

Car Model: BMW 1234567 Z4 X1 X3 X4 X5 X6

PCD: 5\*112/5\*120/custom

Size: 17/18/19/20/21/22 inch/custom

CB: 66.6/72.6mm/custom

ET: 25/28/35/39mm/custom