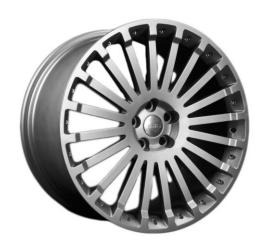

Model: Cayman Panamera 911 Macan

PCD: 5\*112/5\*130

Size: 17/18/19/20/21/22 inch

CB: 66.5/71.6mm

ET: 50/60/63mm/custom

























#### Wheels for Mercedes

#### **Specification**

Car Model: C/E/CLS/S/CLA/GLC/GLE/GLK/GLC

PCD: 5\*112/5\*130/custom

Size: 17/18/19/20/21/22 inch/custom

CB: 66.6/84.1mm/custom

ET: 36/43/45mm/custom

























# Wheels for Toyota/Lexus

#### **Specification**

Car Model: Camry/GR SUPRA/ES/LX/NX/RX

PCD: 5\*112/5\*130/custom

Size: 17/18/19/20/21/22 inch/custom

CB:66.6/84.1mm/custom

ET:36/43/45mm/custom

























## Wheels for Ford

#### **Specification**

Car Model: Mustang/GT/Explorer/Edge/F-150

PCD: 5\*112/5\*120/custom

Size: 18/19/20/21/22 inch/custom

CB: 66.6/72.6mm/custom

ET: 25/28/35/39mm/custom

























## **NEW collections from Tesla**













# 04

# ONE-STOP SERVICE

Our service team is efficient and will make sure your order process easy and costefficient. If there is a product you are looking for and can not find it on our website or catalogue, we will do our best to give you professional advice.



#### **Our Team**



**General Manager** 



**Technical Adviser** 



Holly

**Senior Sales** 

Allen started his career as a technical engineer in the industry, then undertake international sales to meet various customer needs for over 10 years. With extensive experience in many projects of the industry, the company was founded and named ECHO.

Allen has a passion to build a long-term business with our clients based on quality products, cost saving and dedicated