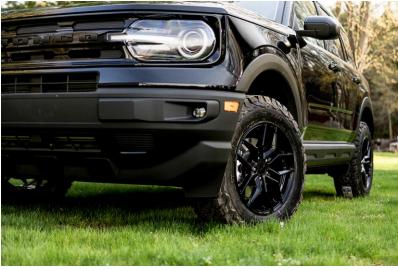

## Wheels for Ford

#### **Specification**

Car Model: Mustang/GT/Explorer/Edge/F-150

PCD: 5\*112/5\*120/custom

Size: 18/19/20/21/22 inch/custom

CB: 66.6/72.6mm/custom

ET: 25/28/35/39mm/custom