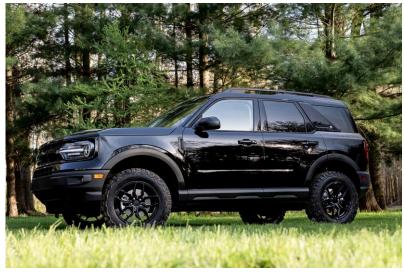

## Wheels for Ford

#### **Specification**

Car Model: Mustang/GT/Explorer/Edge/F-150

PCD: 5\*112/5\*120/custom

Size: 18/19/20/21/22 inch/custom

CB: 66.6/72.6mm/custom

ET: 25/28/35/39mm/custom