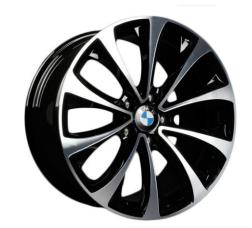

#### Wheels for BMW

#### **Specification**

Car Model: BMW 1234567 Z4 X1 X3 X4 X5 X6

PCD: 5\*112/5\*120/custom

Size: 17/18/19/20/21/22 inch/custom

CB: 66.6/72.6mm/custom

ET: 25/28/35/39mm/custom