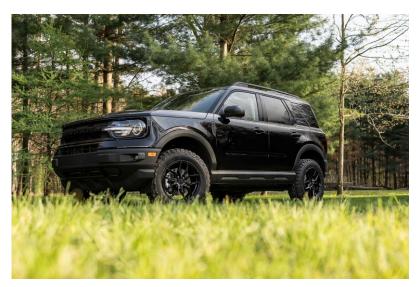

## Wheels for Ford

#### **Specification**

Car Model: Mustang/GT/Explorer/Edge/F-150

PCD: 5\*112/5\*120/custom

Size: 18/19/20/21/22 inch/custom

CB: 66.6/72.6mm/custom

ET: 25/28/35/39mm/custom