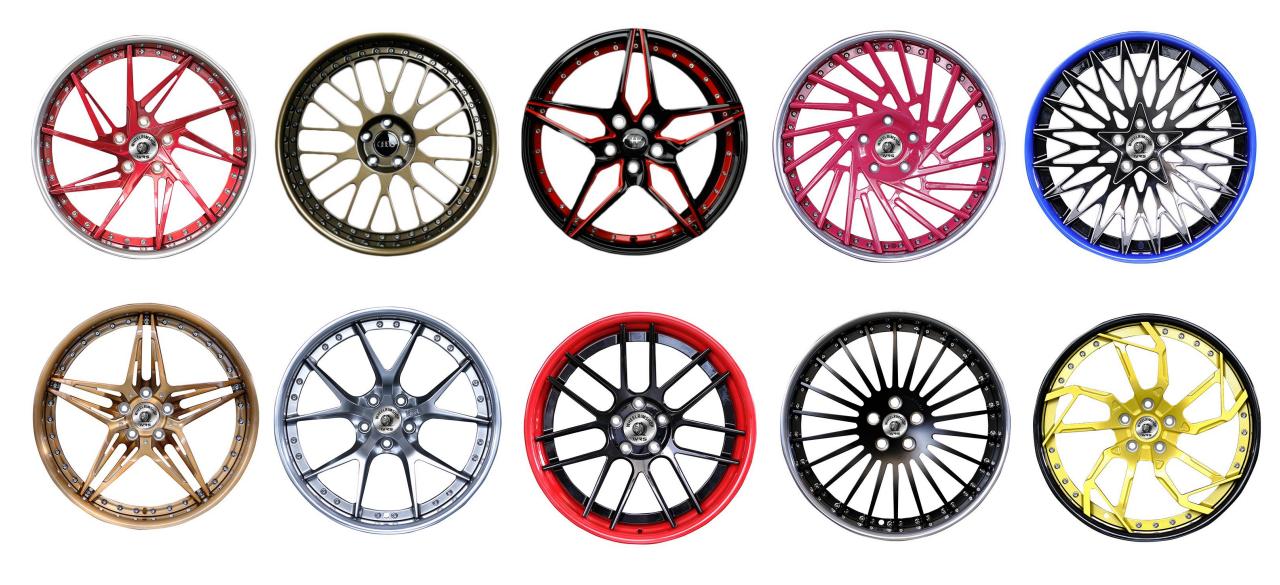

>Capacity | 50,000 pcs per month                                                                                      |
| Long-term<br>Partner   | GERA、TIS、FITTIPALDI、<br>DROPSTAR、CENTERLINE                                                               |
| Main Markets           | North America, Eastern Asia,<br>Europe, Oceania, Southeast<br>Asia, Middle East, Africa, South<br>America |



# **Quality Guarantee**



#### Material

6061-T6 aluminum ingot



#### **Machinery**

CNC machining center



#### **Test & Certification**

Three-coordinate measurement Impact test Radial fatigue test X-ray inspection Dynamic balance test TUV/ DOT /JWL/ ISO TS16949













Monoblock





**Forged 2-Piece** 



**Customize** 



4x4 Off-Road



Accessories

# Forged Monoblock



# Forged 2-Piece



# 4x4 Off-Road

















# 03

# SHOP BY BRANDS

Our wheels are perfect fit to all kinds of vehicles, share you partial collections here.

Just tell us your car model, our sales person will recommend some common wheels for your choice, you can even see in advance how the wheels fit into your car.



#### Wheels for BMW

#### **Specification**

Car Model: BMW 1234567 Z4 X1 X3 X4 X5 X6

PCD: 5\*112/5\*120/custom

Size: 17/18/19/20/21/22 inch/custom

CB: 66.6/72.6mm/custom

ET: 25/28/35/39mm/custom

























## Wheels for Porsche

#### **Specification**

Car Model: Cayman Panamera 911 Macan

PCD: 5\*112/5\*130

Size: 17/18/19/20/21/22 inch

CB: 66.5/71.6mm

ET: 50/60/63mm/custom

























#### Wheels for Mercedes

#### **Specification**

Car Model: C/E/C