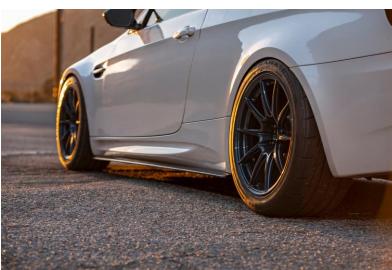

#### Wheels for BMW

#### **Specification**

Car Model: BMW 1234567 Z4 X1 X3 X4 X5 X6

PCD: 5\*112/5\*120/custom

Size: 17/18/19/20/21/22 inch/custom

CB: 66.6/72.6mm/custom

ET: 25/28/35/39mm/custom