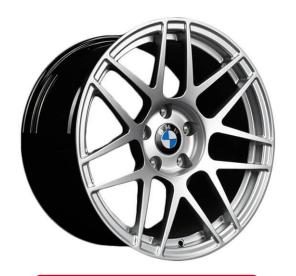

#### Wheels for BMW

#### **Specification**

Car Model: BMW 1234567 Z4 X1 X3 X4 X5 X6

PCD: 5\*112/5\*120/custom

Size: 17/18/19/20/21/22 inch/custom

CB: 66.6/72.6mm/custom

ET: 25/28/35/39mm/custom