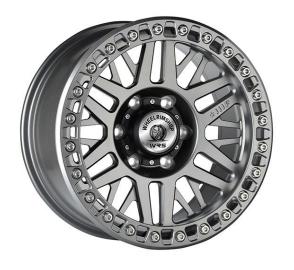

per month                                                                                      |
| Long-term<br>Partner   | GERA、TIS、FITTIPALDI、<br>DROPSTAR、CENTERLINE                                                               |
| Main Markets           | North America, Eastern Asia,<br>Europe, Oceania, Southeast<br>Asia, Middle East, Africa, South<br>America |



# **Quality Guarantee**



#### Material

6061-T6 aluminum ingot



#### **Machinery**

CNC machining center



#### **Test & Certification**

Three-coordinate measurement Impact test Radial fatigue test X-ray inspection Dynamic balance test TUV/ DOT /JWL/ ISO TS16949













Monoblock





**Forged 2-Piece** 



**Customize** 



4x4 Off-Road



Accessories

# Forged Monoblock



# Forged 2-Piece



# 4x4 Off-Road

















# 03

# SHOP BY BRANDS

Our wheels are perfect fit to all kinds of vehicles, share you partial collections here.

Just tell us your car model, our sales person will recommend some common wheels for your choice, you can even see in advance how the wheels fit into your car.



#### Wheels for BMW

#### **Specification**

Car Model: BMW 1234567 Z4 X1 X3 X4 X5 X6

PCD: 5\*112/5\*120/custom

Size: 17/18/19/20/21/22 inch/custom

CB: 66.6/72.6mm/custom

ET: 25/28/35/39mm/custom

























## Wheels for Porsche

#### **Specification**

Car Model: Cayman Panamera 911 Macan

PCD: 5\*112/5\*130

Size: 17/18/19/20/21/22 inch

CB: 66.5/71.6mm

ET: 50/60/63mm/custom

























#### Wheels for Mercedes

#### **Specification**

Car Model: C/E/CLS/S/CLA/GLC/GLE/GLK/G