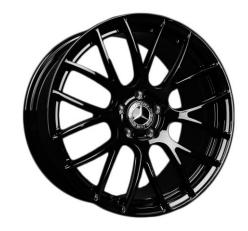

#### Wheels for Mercedes

#### **Specification**

Car Model: C/E/CLS/S/CLA/GLC/GLE/GLK/GLC

PCD: 5\*112/5\*130/custom

Size: 17/18/19/20/21/22 inch/custom

CB: 66.6/84.1mm/custom

ET: 36/43/45mm/custom