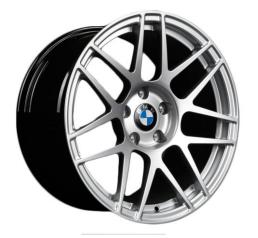

#### Wheels for BMW

#### **Specification**

Car Model: BMW 1234567 Z4 X1 X3 X4 X5 X6

PCD: 5\*112/5\*120/custom

Size: 17/18/19/20/21/22 inch/custom

CB: 66.6/72.6mm/custom

ET: 25/28/35/39mm/custom