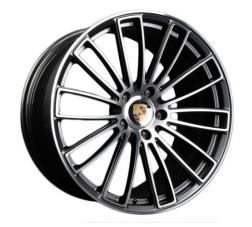

## Wheels for Porsche

#### **Specification**

Car Model: Cayman Panamera 911 Macan

PCD: 5\*112/5\*130

Size: 17/18/19/20/21/22 inch

CB: 66.5/71.6mm

ET: 50/60/63mm/custom