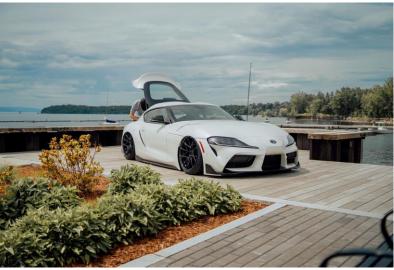

# Wheels for Toyota/Lexus

#### **Specification**

Car Model: Camry/GR SUPRA/ES/LX/NX/RX

PCD: 5\*112/5\*130/custom

Size: 17/18/19/20/21/22 inch/custom

CB:66.6/84.1mm/custom

ET:36/43/45mm/custom