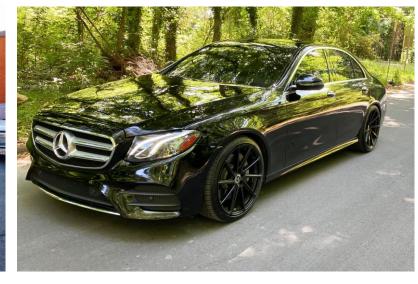

#### Wheels for Mercedes

#### **Specification**

Car Model: C/E/CLS/S/CLA/GLC/GLE/GLK/GLC

PCD: 5\*112/5\*130/custom

Size: 17/18/19/20/21/22 inch/custom

CB: 66.6/84.1mm/custom

ET: 36/43/45mm/custom