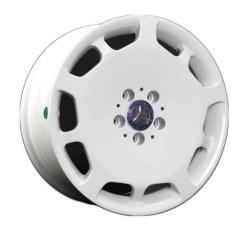

#### Wheels for Mercedes

#### **Specification**

Car Model: C/E/CLS/S/CLA/GLC/GLE/GLK/GLC

PCD: 5\*112/5\*130/custom

Size: 17/18/19/20/21/22 inch/custom

CB: 66.6/84.1mm/custom

ET: 36/43/45mm/custom