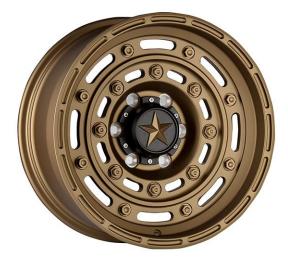

cs per month                                                                                      |
| Long-term<br>Partner   | GERA、TIS、FITTIPALDI、<br>DROPSTAR、CENTERLINE                                                               |
| Main Markets           | North America, Eastern Asia,<br>Europe, Oceania, Southeast<br>Asia, Middle East, Africa, South<br>America |



# **Quality Guarantee**



#### Material

6061-T6 aluminum ingot



#### **Machinery**

CNC machining center



#### **Test & Certification**

Three-coordinate measurement Impact test Radial fatigue test X-ray inspection Dynamic balance test TUV/ DOT /JWL/ ISO TS16949













Monoblock





**Forged 2-Piece** 



**Customize** 



4x4 Off-Road



Accessories

# Forged Monoblock



# Forged 2-Piece



# 4x4 Off-Road

















# 03

# SHOP BY BRANDS

Our wheels are perfect fit to all kinds of vehicles, share you partial collections here.

Just tell us your car model, our sales person will recommend some common wheels for your choice, you can even see in advance how the wheels fit into your car.



#### Wheels for BMW

#### **Specification**

Car Model: BMW 1234567 Z4 X1 X3 X4 X5 X6

PCD: 5\*112/5\*120/custom

Size: 17/18/19/20/21/22 inch/custom

CB: 66.6/72.6mm/custom

ET: 25/28/35/39mm/custom

























## Wheels for Porsche

#### **Specification**

Car Model: Cayman Panamera 911 Macan

PCD: 5\*112/5\*130

Size: 17/18/19/20/21/22 inch

CB: 66.5/71.6mm

ET: 50/60/63mm/custom

























#### Wheels for Mercedes

#### **Specification**

Car Model: C/E/CLS/S/CLA/GLC/GLE/GLK