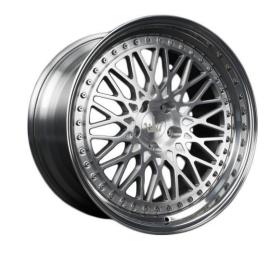

r Model: Cayman Panamera 911 Macan

PCD: 5\*112/5\*130

Size: 17/18/19/20/21/22 inch

CB: 66.5/71.6mm

ET: 50/60/63mm/custom

























#### Wheels for Mercedes

#### **Specification**

Car Model: C/E/CLS/S/CLA/GLC/GLE/GLK/GLC

PCD: 5\*112/5\*130/custom

Size: 17/18/19/20/21/22 inch/custom

CB: 66.6/84.1mm/custom

ET: 36/43/45mm/custom

























# Wheels for Toyota/Lexus

#### **Specification**

Car Model: Camry/GR SUPRA/ES/LX/NX/RX

PCD: 5\*112/5\*130/custom

Size: 17/18/19/20/21/22 inch/custom

CB:66.6/84.1mm/custom

ET:36/43/45mm/custom

























## Wheels for Ford

#### **Specification**

Car Model: Mustang/GT/Explorer/Edge/F-150

PCD: 5\*112/5\*120/custom

Size: 18/19/20/21/22 inch/custom

CB: 66.6/72.6mm/custom

ET: 25/28/35/39mm/custom

























## **NEW collections from Tesla**













# 04

# ONE-STOP SERVICE

Our service team is efficient and will make sure your order process easy and costefficient. If there is a product you are looking for and can not find it on our website or catalogue, we will do our best to give you professional advice.



#### **Our Team**



**General Manager** 



**Technical Adviser** 



Holly

**Senior Sales** 

Allen started his career as a technical engineer in the industry, then undertake international sales to meet various customer needs for over 10 years. With extensive experience in many projects of the industry, the company was founded and named ECHO.

Allen has a passion to build a long-term business with our clients based on quality products, cost saving and dedicat