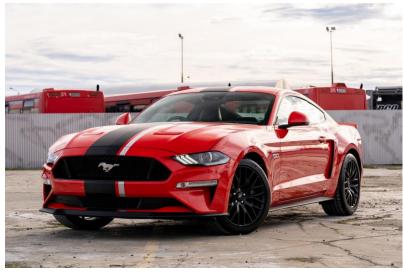

## Wheels for Ford

#### **Specification**

Car Model: Mustang/GT/Explorer/Edge/F-150

PCD: 5\*112/5\*120/custom

Size: 18/19/20/21/22 inch/custom

CB: 66.6/72.6mm/custom

ET: 25/28/35/39mm/custom