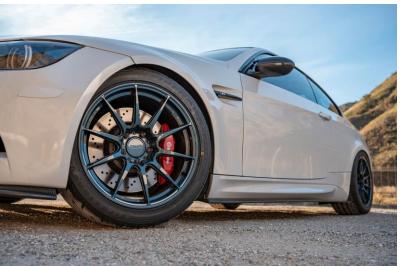

#### Wheels for BMW

#### **Specification**

Car Model: BMW 1234567 Z4 X1 X3 X4 X5 X6

PCD: 5\*112/5\*120/custom

Size: 17/18/19/20/21/22 inch/custom

CB: 66.6/72.6mm/custom

ET: 25/28/35/39mm/custom