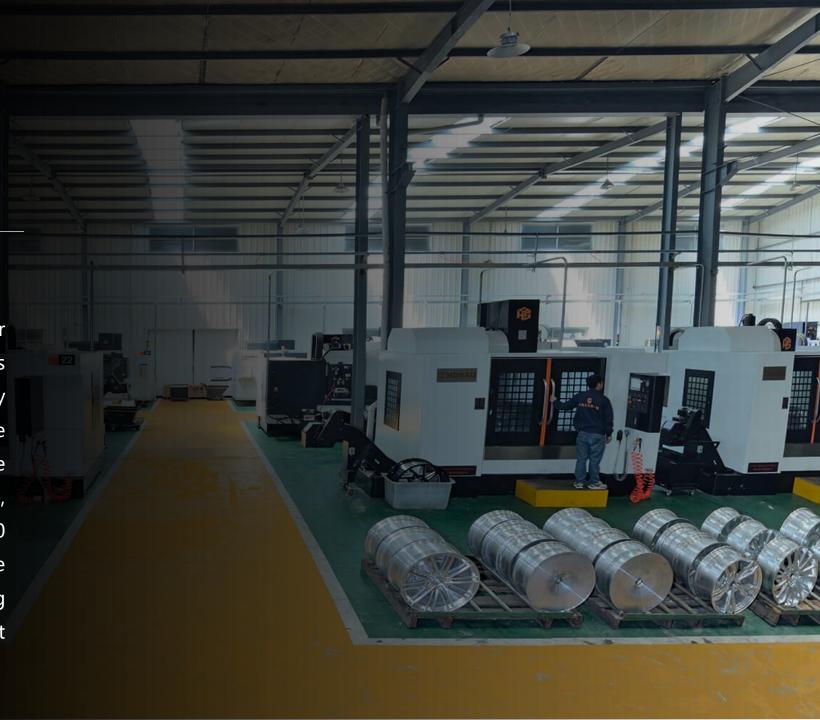

# **Company Overview**

| Year Established       | 2001                                                                                                      |
|------------------------|-----------------------------------------------------------------------------------------------------------|
| Total Employees        | 150-200 people                                                                                            |
| Factory Area           | 60,000 square meters                                                                                      |
| OEM & ODM              | Available                                                                                                 |
| Production<br>Capacity | 50,000 pcs per month                                                                                      |
| Long-term<br>Partner   | GERA、TIS、FITTIPALDI、<br>DROPSTAR、CENTERLINE                                                               |
| Main Markets           | North America, Eastern Asia,<br>Europe, Oceania, Southeast<br>Asia, Middle East, Africa, South<br>America |

#### **Machinery**

CNC machining center