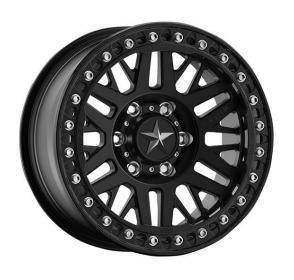

pcs per month                                                                                      |
| Long-term<br>Partner   | GERA、TIS、FITTIPALDI、<br>DROPSTAR、CENTERLINE                                                               |
| Main Markets           | North America, Eastern Asia,<br>Europe, Oceania, Southeast<br>Asia, Middle East, Africa, South<br>America |



# **Quality Guarantee**



#### Material

6061-T6 aluminum ingot



#### **Machinery**

CNC machining center



#### **Test & Certification**

Three-coordinate measurement Impact test Radial fatigue test X-ray inspection Dynamic balance test TUV/ DOT /JWL/ ISO TS16949













Monoblock





**Forged 2-Piece** 



**Customize** 



4x4 Off-Road



Accessories

# Forged Monoblock



# Forged 2-Piece



# 4x4 Off-Road

















# 03

# SHOP BY BRANDS

Our wheels are perfect fit to all kinds of vehicles, share you partial collections here.

Just tell us your car model, our sales person will recommend some common wheels for your choice, you can even see in advance how the wheels fit into your car.



#### Wheels for BMW

#### **Specification**

Car Model: BMW 1234567 Z4 X1 X3 X4 X5 X6

PCD: 5\*112/5\*120/custom

Size: 17/18/19/20/21/22 inch/custom

CB: 66.6/72.6mm/custom

ET: 25/28/35/39mm/custom

























## Wheels for Porsche

#### **Specification**

Car Model: Cayman Panamera 911 Macan

PCD: 5\*112/5\*130

Size: 17/18/19/20/21/22 inch

CB: 66.5/71.6mm

ET: 50/60/63mm/custom

























#### Wheels for Mercedes

#### **Specification**

Car Model: C/E/CLS/S/CLA/GLC/GLE/G