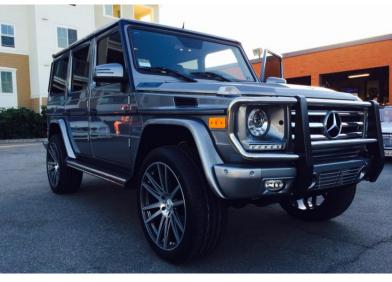

#### Wheels for Mercedes

#### **Specification**

Car Model: C/E/CLS/S/CLA/GLC/GLE/GLK/GLC

PCD: 5\*112/5\*130/custom

Size: 17/18/19/20/21/22 inch/custom

CB: 66.6/84.1mm/custom

ET: 36/43/45mm/custom