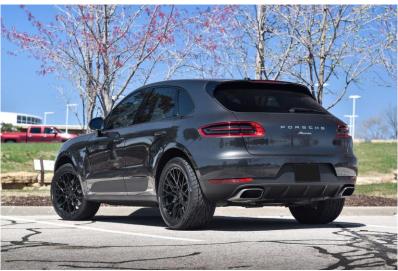

## Wheels for Porsche

#### **Specification**

Car Model: Cayman Panamera 911 Macan

PCD: 5\*112/5\*130

Size: 17/18/19/20/21/22 inch

CB: 66.5/71.6mm

ET: 50/60/63mm/custom