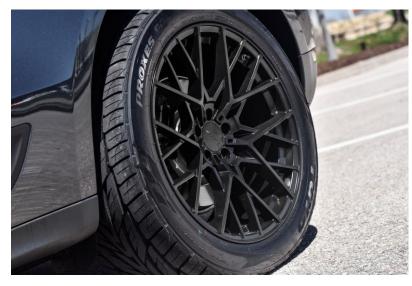

# **Quality Guarantee**

#### Material

6061-T6 aluminum ingot

#### **Machinery**

CNC machining center

#### **Test & Certification**

Three-coordinate measurement Impact test Radial fatigue test X-ray inspection Dynamic balance test TUV/ DOT /JWL/ ISO TS16949

Monoblock

**Forged 2-Piece** 

**Customize** 

4x4 Off-Road