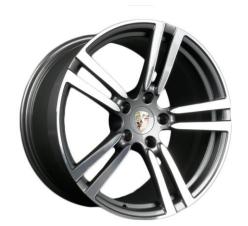

## Wheels for Porsche

#### **Specification**

Car Model: Cayman Panamera 911 Macan

PCD: 5\*112/5\*130

Size: 17/18/19/20/21/22 inch

CB: 66.5/71.6mm

ET: 50/60/63mm/custom