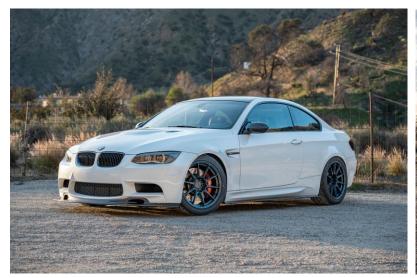

#### Wheels for BMW

#### **Specification**

Car Model: BMW 1234567 Z4 X1 X3 X4 X5 X6

PCD: 5\*112/5\*120/custom

Size: 17/18/19/20/21/22 inch/custom

CB: 66.6/72.6mm/custom

ET: 25/28/35/39mm/custom