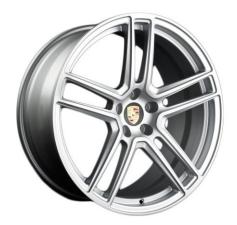

## Wheels for Porsche

#### **Specification**

Car Model: Cayman Panamera 911 Macan

PCD: 5\*112/5\*130

Size: 17/18/19/20/21/22 inch

CB: 66.5/71.6mm

ET: 50/60/63mm/custom