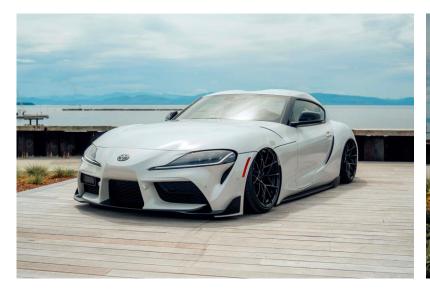

# Wheels for Toyota/Lexus

#### **Specification**

Car Model: Camry/GR SUPRA/ES/LX/NX/RX

PCD: 5\*112/5\*130/custom

Size: 17/18/19/20/21/22 inch/custom

CB:66.6/84.1mm/custom

ET:36/43/45mm/custom