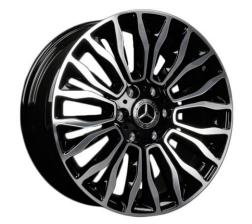

#### Wheels for Mercedes

#### **Specification**

Car Model: C/E/CLS/S/CLA/GLC/GLE/GLK/GLC

PCD: 5\*112/5\*130/custom

Size: 17/18/19/20/21/22 inch/custom

CB: 66.6/84.1mm/custom

ET: 36/43/45mm/custom