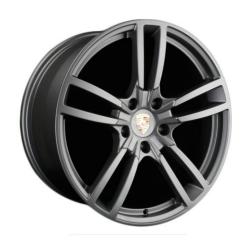

## Wheels for Porsche

#### **Specification**

Car Model: Cayman Panamera 911 Macan

PCD: 5\*112/5\*130

Size: 17/18/19/20/21/22 inch

CB: 66.5/71.6mm

ET: 50/60/63mm/custom