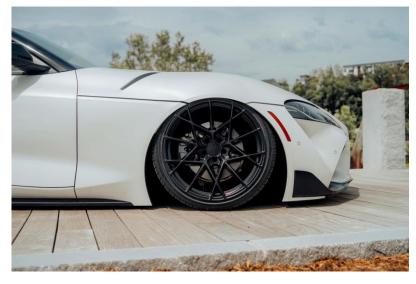

# Wheels for Toyota/Lexus

#### **Specification**

Car Model: Camry/GR SUPRA/ES/LX/NX/RX

PCD: 5\*112/5\*130/custom

Size: 17/18/19/20/21/22 inch/custom

CB:66.6/84.1mm/custom

ET:36/43/45mm/custom