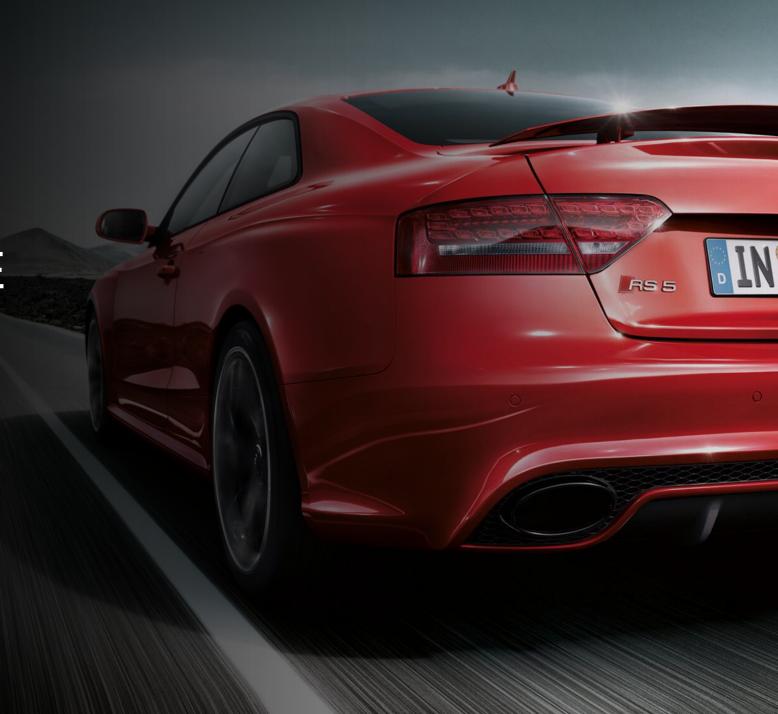

#### Wheels for BMW

#### **Specification**

Car Model: BMW 1234567 Z4 X1 X3 X4 X5 X6

Wheel Style: Free Style Design

PCD: 5\*112/5\*120/custom

Size: 19/20/21/22 inch/custom

CB: 66.6/72.6mm/custom

ET: 25/28/35/39mm/custom

Color: Black/Grey/Silver/Matt Black/custom