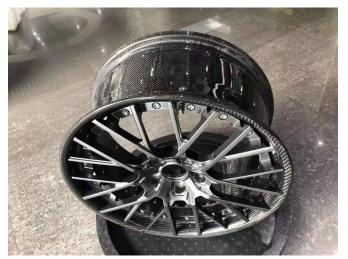

#### **Material**

Carbon Fibre & 6061-T6 aluminum alloy

#### **Machinery**

CNC machining center & FT600II