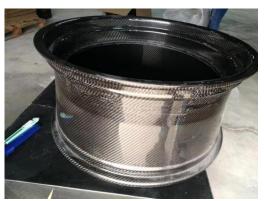

#### **Material**

Carbon Fibre & 6061-T6 aluminum alloy

#### **Machinery**

CNC machining center & FT600II