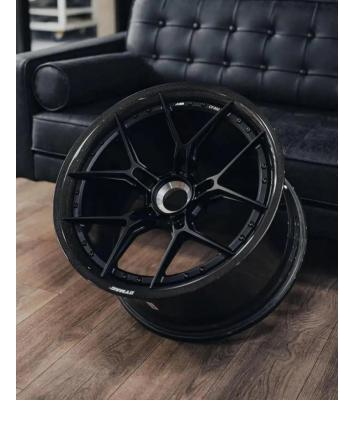

# 03

## Gallery

Our wheels are perfect fit to all kinds of vehicles, share you partial collections here.

Just tell us your car model, our salesman will recommend some common wheels for your choice, you can even see in advance how the wheels fit into your car.



#### Wheels for BMW

#### **Specification**

Car Model: BMW 1234567 Z4 X1 X3 X4 X5 X6

Wheel Style: Free Style Design

PCD: 5\*112/5\*120/custom

Size: 19/20/21/22 inch/custom

CB: 66.6/72.6mm/custom

ET: 25/28/35/39mm/custom

Color: Black/Grey/Silver/Matt Black/custom













#### Wheels for Porsche

#### **Specification**

Car Model: Cayman Panamera 911 Macan

Wheel Style: Free Style Design

PCD: 5\*112/5\*130

Size: 19/20/21/22 inch

CB: 66.5/71.6mm

ET: 50/60/63mm/custom

Color: Black/Grey/Silver/Matt Black/custom











#### Wheels for Other Cars

#### **Specification**

Car Model: Lamborghini, Ferrari, Jaguar, Land

Rover, Maserati, McLaren, Rolls Royce, etc

PCD: 5\*112/5\*130/custom

Size: 19/20/21/22 inch/custom

CB:66.6/84.1mm/custom

ET:36/43/45mm/custom

Color: Black/Grey/Silver/Matt Black/custom













## WRS wheels on customer cars













## 04

## ONE-STOP SERVICE

Our service team is efficient and will make sure your order process easy and costefficient. If there is a product you are looking for and can not find it on our website or catalogue, we will do our best to give you professional advice.



#### **Our Team**



**General Manager** 



Peter

**Technical Adviser** 



Holly

**Senior Sales** 

Allen started his career as a technical engineer in the industry, then undert