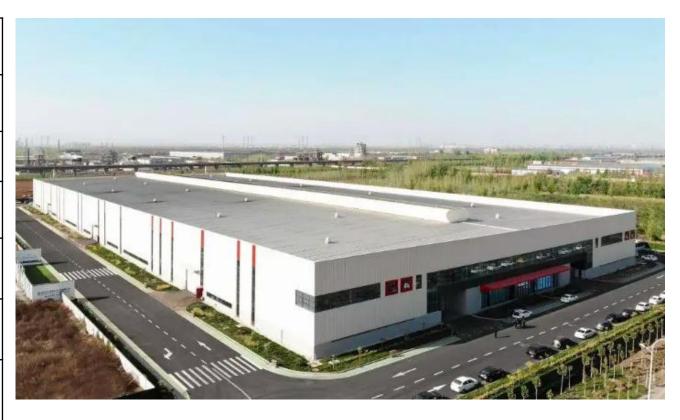

## **Company Overview**

| Year Established       | 2001                                                                                                      |
|------------------------|-----------------------------------------------------------------------------------------------------------|
| Total Employees        | 150-200 people                                                                                            |
| Factory Area           | 60,000 square meters                                                                                      |
| OEM & ODM              | Available                                                                                                 |
| Production<br>Capacity | 50,000 pcs per month                                                                                      |
| Long-term<br>Partner   | GERA、TIS、FITTIPALDI、<br>DROPSTAR、CENTERLINE                                                               |
| Main Markets           | North America, Eastern Asia,<br>Europe, Oceania, Southeast<br>Asia, Middle East, Africa, South<br>America |