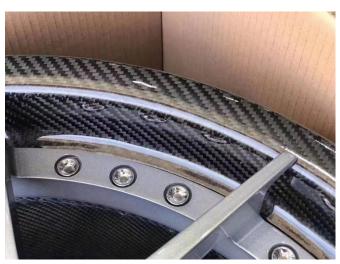

#### **Material**

Carbon Fibre & 6061-T6 aluminum alloy

#### **Machinery**

CNC machining center & FT600II