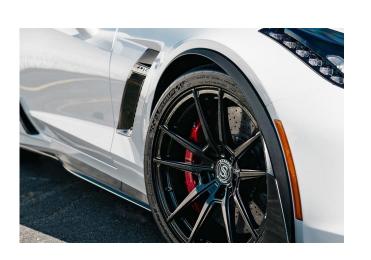

4 X5 X6

Wheel Style: Free Style Design

PCD: 5\*112/5\*120/custom

Size: 19/20/21/22 inch/custom

CB: 66.6/72.6mm/custom

ET: 25/28/35/39mm/custom

Color: Black/Grey/Silver/Matt Black/custom













#### Wheels for Porsche

#### **Specification**

Car Model: Cayman Panamera 911 Macan

Wheel Style: Free Style Design

PCD: 5\*112/5\*130

Size: 19/20/21/22 inch

CB: 66.5/71.6mm

ET: 50/60/63mm/custom

Color: Black/Grey/Silver/Matt Black/custom











#### Wheels for Other Cars

#### **Specification**

Car Model: Lamborghini, Ferrari, Jaguar, Land

Rover, Maserati, McLaren, Rolls Royce, etc

PCD: 5\*112/5\*130/custom

Size: 19/20/21/22 inch/custom

CB:66.6/84.1mm/custom

ET:36/43/45mm/custom

Color: Black/Grey/Silver/Matt Black/custom













## WRS wheels on customer cars













## 04

## ONE-STOP SERVICE

Our service team is efficient and will make sure your order process easy and costefficient. If there is a product you are looking for and can not find it on our website or catalogue, we will do our best to give you professional advice.



#### **Our Team**



**General Manager** 



Peter

**Technical Adviser** 



Holly

**Senior Sales** 

Allen started his career as a technical engineer in the industry, then undertake international sales to meet various customer needs for over 10 years. With extensive experience in many projects of the industry, the company was founded and named ECHO.

Allen has a passion to build a long-term business with our clients based on quality products, cost saving and dedicated service.

#### **Service Process**



Cooperate w