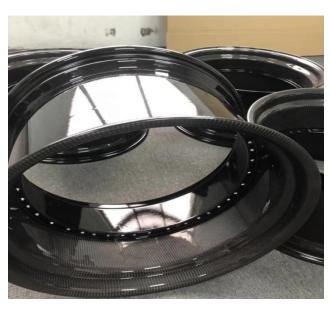

#### **Material**

Carbon Fibre & 6061-T6 aluminum alloy

#### **Machinery**

CNC machining center & FT600II

#### **Test & Certification**

Three-coordinate measurement Impact test Radial fatigue test X-ray inspection Dynamic balance test TUV/ DOT /JWL/ ISO TS16949