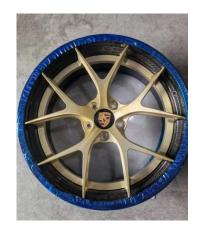

#### Wheels for Porsche

#### **Specification**

Car Model: Cayman Panamera 911 Macan

Wheel Style: Free Style Design

PCD: 5\*112/5\*130

Size: 19/20/21/22 inch

CB: 66.5/71.6mm

ET: 50/60/63mm/custom

Color: Black/Grey/Silver/Matt Black/custom