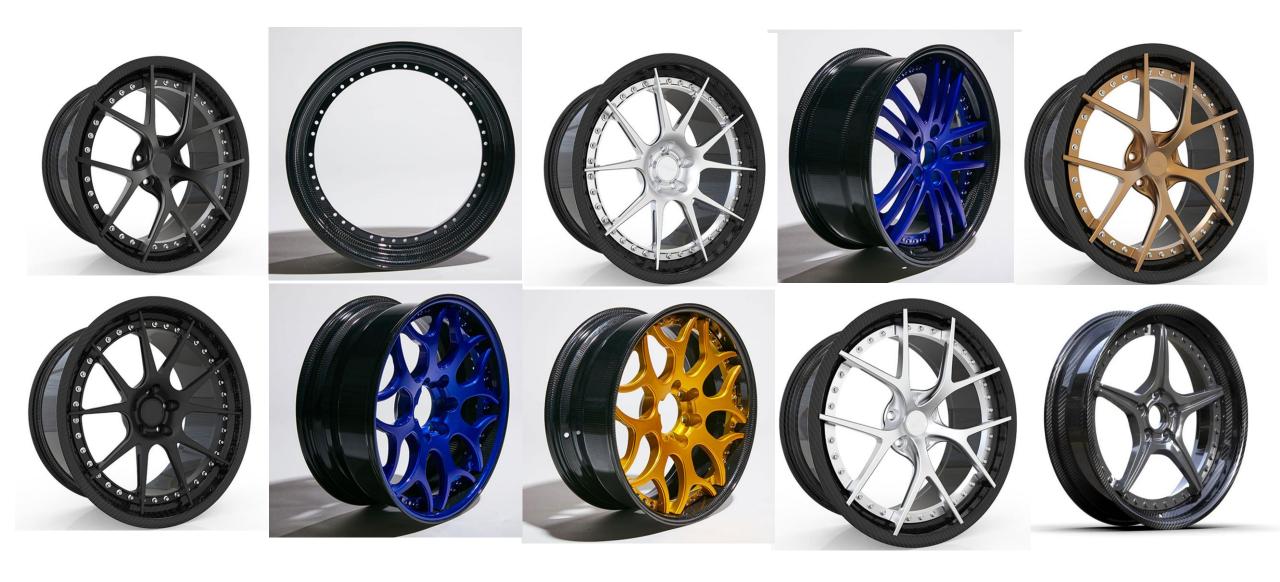

## Gallery

Our wheels are perfect fit to all kinds of vehicles, share you partial collections here.

Just tell us your car model, our salesman will recommend some common wheels for your choice, you can even see in advance how the wheels fit into your car.

#### Wheels for BMW

#### Wheels for Porsche

#### Wheels for Other Cars