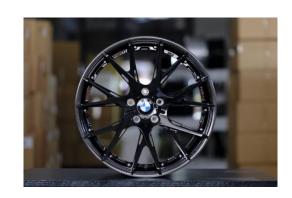

#### Wheels for BMW

#### **Specification**

Car Model: BMW 1234567 Z4 X1 X3 X4 X5 X6

Wheel Style: Free Style Design

PCD: 5\*112/5\*120/custom

Size: 19/20/21/22 inch/custom

CB: 66.6/72.6mm/custom

ET: 25/28/35/39mm/custom

Color: Black/Grey/Silver/Matt Black/custom