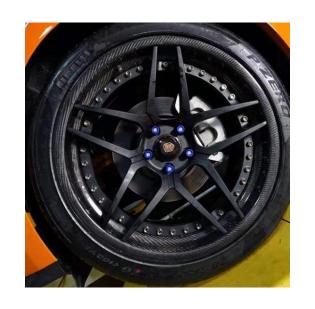

#### Wheels for Other Cars

#### **Specification**

Car Model: Lamborghini, Ferrari, Jaguar, Land

Rover, Maserati, McLaren, Rolls Royce, etc

PCD: 5\*112/5\*130/custom

Size: 19/20/21/22 inch/custom

CB:66.6/84.1mm/custom

ET:36/43/45mm/custom

Color: Black/Grey/Silver/Matt Black/custom