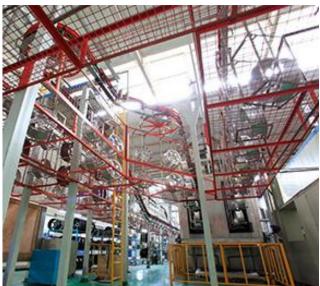

|
| Production<br>Capacity | 50,000 pcs per month                                                                                      |
| Long-term<br>Partner   | GERA、TIS、FITTIPALDI、<br>DROPSTAR、CENTERLINE                                                               |
| Main Markets           | North America, Eastern Asia,<br>Europe, Oceania, Southeast<br>Asia, Middle East, Africa, South<br>America |



## **Quality Guarantee**



#### **Material**

Carbon Fibre & 6061-T6 aluminum alloy



#### **Machinery**

CNC machining center & FT600II



#### **Test & Certification**

Three-coordinate measurement Impact test Radial fatigue test X-ray inspection Dynamic balance test TUV/ DOT /JWL/ ISO TS16949









## 02

## PRODUCT

Wheel Rim Shop specialize in various carbon fiber wheel styles.

Focus makes profession!

## Free Wheel Style Design





Beautiful appearance



More fuel efficient



Super Silent



**SIX Advantages** 



Stronger



Lighter



More durable

# 03

## Gallery

Our wheels are perfect fit to all kinds of vehicles, share you partial collections here.

Just tell us your car model, our salesman will recommend some common wheels for your choice, you can even see in advance how the wheels fit into your car.



#### Wheels for BMW

#### **Specification**

Car Model: BMW 1234567 Z4 X1 X3 X4 X5 X6

Wheel Style: Free Style Design

PCD: 5\*112/5\*120/custom

Size: 19/20/21/22 inch/custom

CB: 66.6/72.6mm/custom

ET: 25/28/35/39mm/custom

Color: Black/Grey/Silver/Matt Black/c