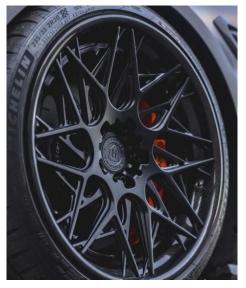

#### Wheels for Other Cars

#### **Specification**

Car Model: Lamborghini, Ferrari, Jaguar, Land

Rover, Maserati, McLaren, Rolls Royce, etc

PCD: 5\*112/5\*130/custom

Size: 19/20/21/22 inch/custom

CB:66.6/84.1mm/custom

ET:36/43/45mm/custom

Color: Black/Grey/Silver/Matt Black/custom